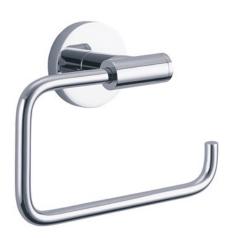

# Now Line Toilet Roll Holder

Covered screws Material: brass

| Code   | Version | $W \times H \times D$ in mm | Variation        |
|--------|---------|-----------------------------|------------------|
| 710007 | chrome  | 138 x 98 x 55               | right hand mount |
| 710066 | chrome  | 138 x 98 x 55               | left hand mount  |