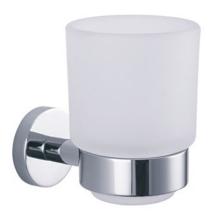

## Now Line Glass Holder

Covered screws Frosted glass Material: brass

| Code   | Version | $W \times H \times D$ in mm |
|--------|---------|-----------------------------|
| 740010 | chrome  | 74 x 98 x 107               |