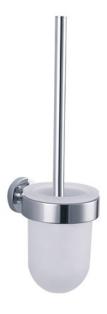

# Now Line Toilet Brush Holder

Wall mount
Brush with removable lid
Covered screws. Frosted glass
Material: brass

| Code   | Version | $W \times H \times D$ in mm |
|--------|---------|-----------------------------|
| 740009 | chrome  | 98 x 357 x 119              |