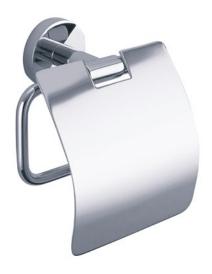

# Now Line Toilet Roll Holder

Covered screws Material: brass

| Code   | Version | $W \times H \times D$ in mm |
|--------|---------|-----------------------------|
| 740006 | chrome  | 138 x 132 x 56              |