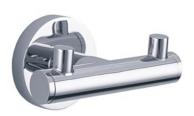

# Now Line Double Hook

Covered screws Material: brass

| Code   | Version | $W \times H \times D$ in mm |
|--------|---------|-----------------------------|
| 740004 | chrome  | 82 x 48 x 55                |