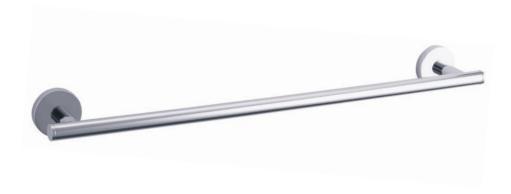

## Now Line Towel Rail

Covered screws Material: brass

| Code   | Version | $W \times H \times D$ in mm |
|--------|---------|-----------------------------|
| 740002 | chrome  | 498 x 48 x 64               |
| 740013 | chrome  | 648 x 48 x 64               |