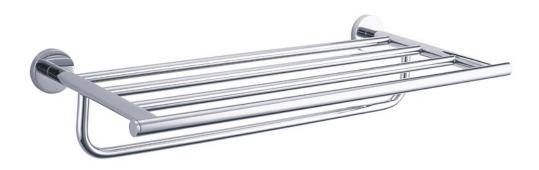

## Now Line Towel Rack

Covered screws Material: brass

| Code   | Version | $W \times H \times D$ in mm |
|--------|---------|-----------------------------|
| 740001 | chrome  | 498 x 105 x 231             |