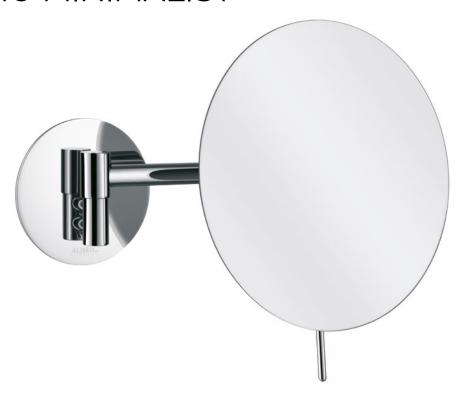

## COSMO MINIMALIST

- Single arm
- 3x magnification
- Full pivotal adjustment
- Covered backplate

| Code   | Version |          |
|--------|---------|----------|
| 020607 | chrome  | ø 200 mm |