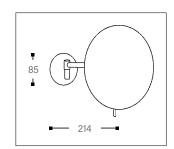

## COSMO MINIMALIST

- Single arm
- 3x magnification
- Full pivotal adjustment
- Covered backplate

| Code   | Version |          |
|--------|---------|----------|
| 020607 | chrome  | ø 200 mm |