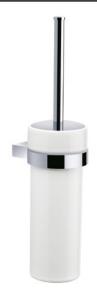

## Architecto Line Toilet Brush Holder

Wall mount Brush with removable lid Ceramic case Covered screws Material: brass

| Code   | Version | W x H x D in mm |
|--------|---------|-----------------|
| 770008 | chrome  | 99 x 375 x 125  |