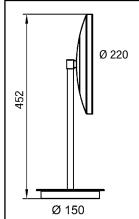

Chrome Trim & Arms Do NOT use any cleaners containing acids, ammonia or abrasives. The use of such products even in a diluted form may damage the finish.

- Battery powered
- Auto on/off by intrared sensor operational to 15-20 cm
- After use auto-shut-off after 15 sec.
- 4 x 18650 rechargeable batteries
- Low power indicator
- SMD-LED-lighting, warm white light, 3500-4000 K
- Maintenance free LEDs 50.000 hours lifespan
- 3x magnification
- Translucent acrylic frame
- Free standing with full pivotal adjustments

CE

Version Code 020849

chrom

ø 220 mm

ALISEO GmbH · Leutkirchstraße 63 · 77723 Gengenbach Tel. +49 (0) 7803-60279-0 Fax+49 (0) 7803-60279-30

E-Mail: info@aliseo.de - Internet: www.aliseo.de