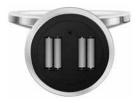

## LED **INTERFACE**

Battery Powered

Cleaning Instructions - Magnifying Mirrors:

Mirror Lens

Wipe down with a light solution of soap suds. Do NOT use sponges or cloths that may damage the surface. Wipe with a damp cloth. Polish with a dry soft cotton cloth.